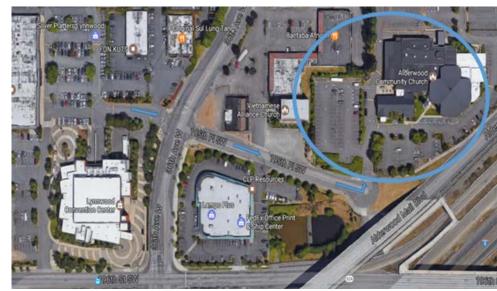

### **PARKING**

The Lynnwood Convention Center offers **complimentary parking spaces** for guests with additional overflow parking.

If the Convention Center parking is full the Alderwood Community Church provides an additional 125 parking spaces for Convention Center guests. The Alderwood Community Church is located North East of the Lynnwood Convention Center across from 36th Avenue W off 195th PI SW on the left.