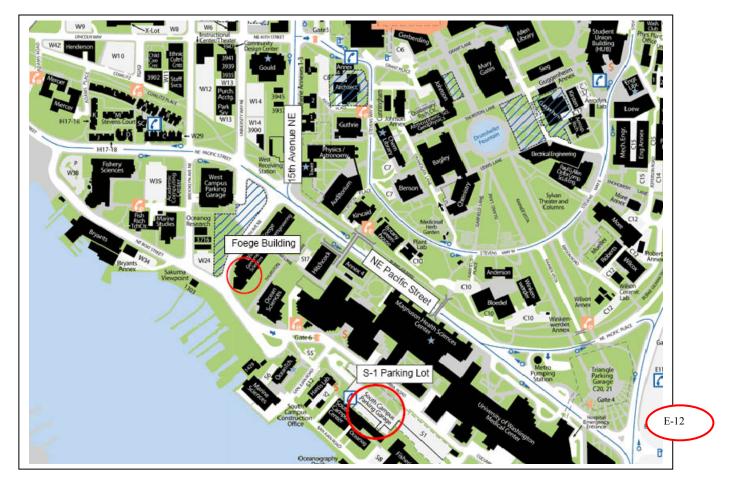

# Directions to University of Washington, Foege Auditorium 3720 15<sup>th</sup> Ave NE, Seattle, WA

<u>S1 Parking Lot/Garage</u> is located directly behind the Health Sciences Building. Parking is \$15 for the day on Friday and \$5 on Saturday. <u>Please tell the gatehouse attendant that there is arranged parking for "Men's Health"</u>. Please do not plan to arrive at the Gatehouse until after it opens at 6:00 AM on Friday and 7:00 AM on Saturday. Before these times you will not be able to get a pass; parking in the lot without a pass will result in a parking ticket.

#### If the S1 Garage fills up, guests will be directed to the E12 lot (adjacent to the Stadium and about a ten minute walk).

### Walking directions from the S1 Parking Garage to course held at Foege Auditorium

- From the S1 parking lot/garage, walk west on the sidewalk on the north side of the street toward 15th Avenue.
- Walk past the gatehouse where you received your parking pass and head back to the corner of 15th and E. Boat Street.
  The Foege Building is located on the right corner, enter through the end doors and look for conference signs.