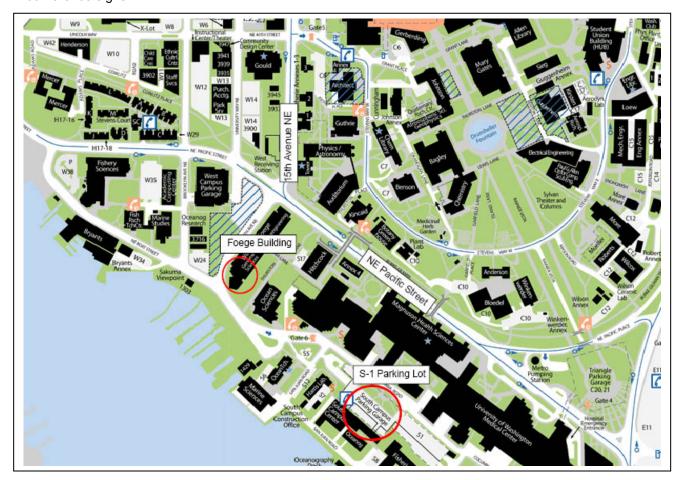

# Directions to University of Washington, Foege Auditorium 3720 15<sup>th</sup> Ave NE, Seattle, WA

## **S1 Parking Lot Directions**

#### (Northbound or Southbound I-5)

- From Interstate 5 take State Route 520 (exit 168B);
- Exit at Montlake Boulevard; make a left turn at the stoplight and continue north on Montlake Blvd.
- Move to the left-hand lane. At the first traffic light after the drawbridge, turn left onto Pacific Avenue.
- Turn left at NE 15th toward the water and follow the road to the gatehouse. Enter the lot at Gatehouse 6.

#### (Westbound SR520)

- From westbound State Route 520, take the Montlake Boulevard exit and continue north on Montlake Blvd.
- Move to the left-hand lane. At the first traffic light after the drawbridge, turn left onto Pacific Avenue.
- Turn left at NE 15th toward the water and follow the road to the gatehouse. Enter the lot at Gatehouse 6.

**S1** parking lot/garage is located directly behind the Health Sciences Building. Parking will be covered by the conference on Saturday. <u>Please tell the gatehouse attendant that you have pre-arranged parking under "BEST of DDW"</u>. Please do not plan to arrive at the Gatehouse until after it opens at 7:00 AM on Saturday. Before 7:00 AM you will not be able to get a pass and parking in the lot without a pass will result in a parking ticket.

### Walking directions from the S1 Parking Garage to course held at Foege Auditorium

- From the **S1 parking lot/garage**, walk west on the sidewalk on the north side of the street toward 15th Avenue.
- Walk past the gatehouse you received your parking pass from and head back to the corner of 15th and E. Boat Street. The Foege Building is located on the right corner, enter through the end doors and watch for conference signs.