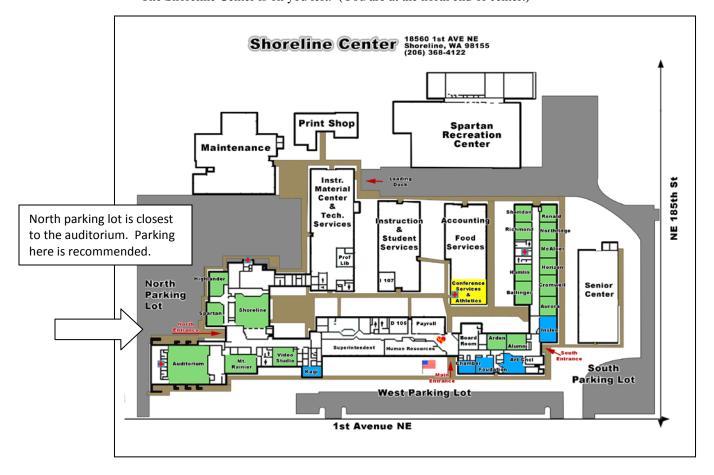

## **Shoreline Conference Center**

18560 – 1<sup>st</sup> Avenue NE Shoreline, WA 98155

Continuing Medical Education University of Washington School of Medicine (Day of conference contact: 206-550-2691)