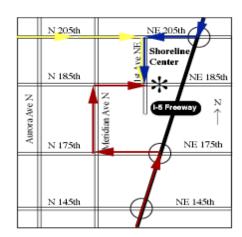

#### Northbound

- Take Interstate 5 North to NE 175th St. (exit #176 for Shoreline).
- Turn left onto NE 175th St. and go to Meridian Ave. N.
- Turn right onto Meridian Ave. N and go to N. 185<sup>th</sup> Street.
- Turn right on N. 185th and go to 1st Ave. NE.
- Turn left on 1st Ave. NE.
- The Shoreline Center is on your right. (You are at the south end of the center.)

### Southbound

- Take Interstate 5 South to NE 205th St. Lake Forest Park (exit #177) and exit Westbound (right).
- Turn right on to NE 205th and go to 1st Avenue NE.
- Turn left on 1st Ave. NE and continue south for .5 mile.
- The Shoreline Center is on your left. (You are at the north end of the center.)

## From Ferry

- Depart from ferry. Turn right on SR-104. SR-104 turns into Edmonds Way. Edmonds Way turns into 205th.
- Turn right on 1st Ave N and continue south for .5 miles.
- The Shoreline Center is on you left. (You are at the north end of center.)